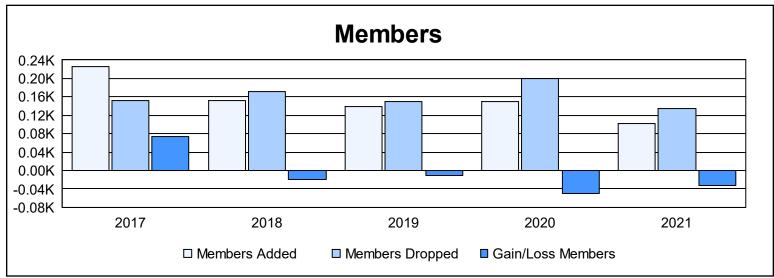

District 337 E As of June 2021 Cumulative

| Year      | New<br>Clubs | Dropped<br>Clubs | Gain/<br>Loss<br>Clubs | New<br>Members | Charter<br>Members | Reinstate<br>Members | Transfer<br>Members | Total<br>Member<br>Added | Total<br>Members<br>Dropped | Gain/<br>Loss<br>Members |
|-----------|--------------|------------------|------------------------|----------------|--------------------|----------------------|---------------------|--------------------------|-----------------------------|--------------------------|
| 2016-2017 | 0            | 1                | -1                     | 221            | 5                  | 0                    | 0                   | 226                      | 153                         | 73                       |
| 2017-2018 | 1            | 2                | -1                     | 130            | 21                 | 2                    | 0                   | 153                      | 172                         | -19                      |
| 2018-2019 | 0            | 0                | 0                      | 129            | 0                  | 3                    | 7                   | 139                      | 149                         | -10                      |
| 2019-2020 | 0            | 0                | 0                      | 145            | 0                  | 2                    | 2                   | 149                      | 200                         | -51                      |
| 2020-2021 | 0            | 2                | -2                     | 100            | 0                  | 1                    | 1                   | 102                      | 134                         | -32                      |
| Average   | 0            | 1                | -1                     | 145            | 5                  | 2                    | 2                   | 154                      | 162                         | -8                       |