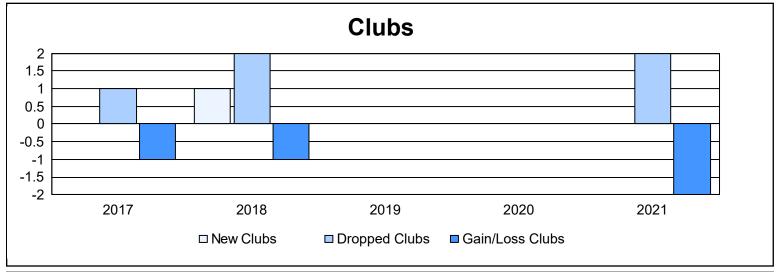

District 337 E As of June 2021 Cumulative

| Year      | New<br>Clubs | Dropped<br>Clubs | Gain/<br>Loss<br>Clubs | New<br>Members | Charter<br>Members | Reinstate<br>Members | Transfer<br>Members | Total<br>Member<br>Added | Total<br>Members<br>Dropped | Gain/<br>Loss<br>Members |
|-----------|--------------|------------------|------------------------|----------------|--------------------|----------------------|---------------------|--------------------------|-----------------------------|--------------------------|
| 2016-2017 | 0            | 1                | -1                     | 221            | 5                  | 0                    | 0                   | 226                      | 153                         | 73                       |
| 2017-2018 | 1            | 2                | -1                     | 130            | 21                 | 2                    | 0                   | 153                      | 172                         | -19                      |
| 2018-2019 | 0            | 0                | 0                      | 129            | 0                  | 3                    | 7                   | 139                      | 149                         | -10                      |
| 2019-2020 | 0            | 0                | 0                      | 145            | 0                  | 2                    | 2                   | 149                      | 200                         | -51                      |
| 2020-2021 | 0            | 2                | -2                     | 100            | 0                  | 1                    | 1                   | 102                      | 134                         | -32                      |
| Average   | 0            | 1                | -1                     | 145            | 5                  | 2                    | 2                   | 154                      | 162                         | -8                       |